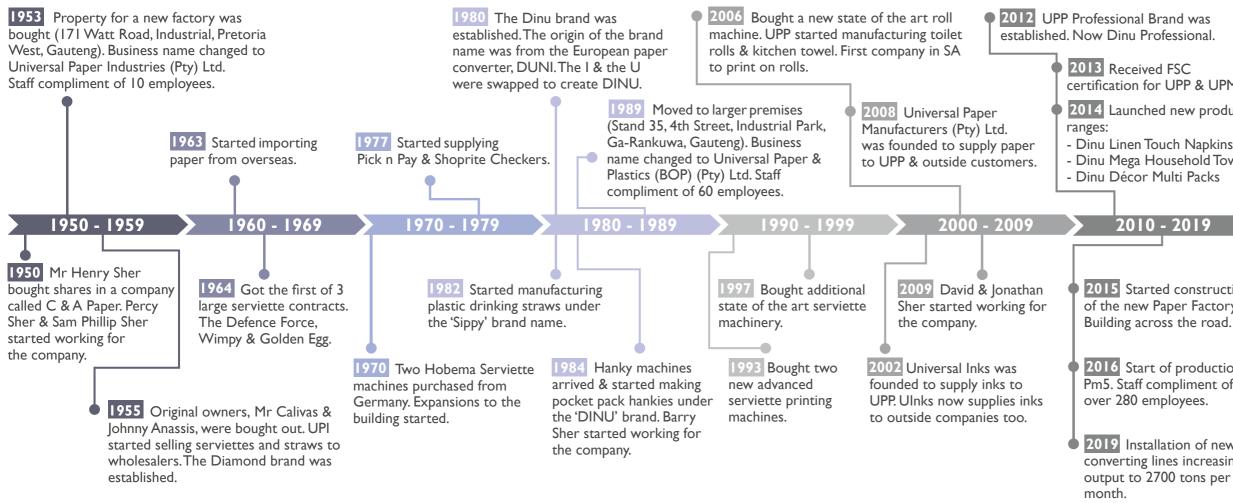

## UNIVERSAL PAPER & PLASTICS OUR HISTORY

| ł  | was   |
|----|-------|
| si | onal. |

| SC<br>PP & UPM.<br>new product<br>n Napkins<br>hehold Towel<br>ti Packs                                            | <ul> <li>2020 Staff compliment<br/>of 400 employees.</li> <li>2020 Launched new<br/>product ranges: <ul> <li>Dinu Single Use Face Mask</li> <li>Dinu 4 Ply Bathroom Tissue</li> <li>Dinu 3 Ply Household Towel</li> </ul> </li> </ul>                                                                                |
|--------------------------------------------------------------------------------------------------------------------|----------------------------------------------------------------------------------------------------------------------------------------------------------------------------------------------------------------------------------------------------------------------------------------------------------------------|
| 2019                                                                                                               | 2020 - 2022                                                                                                                                                                                                                                                                                                          |
| construction<br>er Factory<br>the road.<br>production of<br>oliment of<br>oyees.<br>on of new roll<br>s increasing | <ul> <li>2021 New automatic pallet wrapper and broke pulper was bought and installed.</li> <li>Purchased and refurbished our new Distribution Centre in Ga-Rankuwa. The property is 60 000 sqm in size.</li> <li>2022 New solar project generating 1.7MW which reduces our fossil fuel dependency by 10%.</li> </ul> |